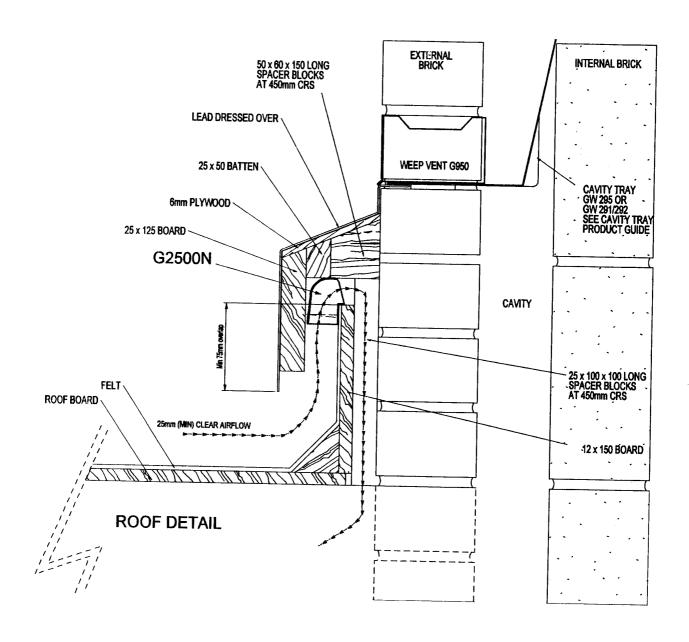

# OVER FASCIA VENTILATOR FITTED IN FLAT ROOF ABUTMENT DETAIL

**CODE G2500N** 

#### **Description:**

The G2500N Over Fascia Ventilator can be fitted in flat roof abutment detail to give 25mm<sup>2</sup>/M of airflow when fitted as shown below.

MANTHORPE BUILDING PRODUCTS LTD

MANTHORPE HOUSE BRITTAIN DRIVE