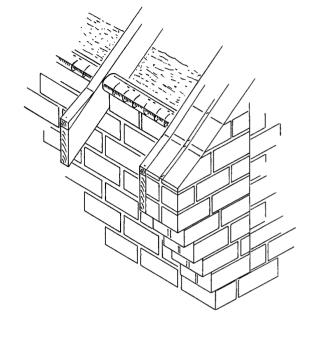

### **GENERAL FITTING FOR OVER FASCIA VENTILATORS** FITTED IN A CORBEL BRICK SITUATION

#### **Description:**

The G1200N and G2500N Over Fascia Ventilators can be fitted to the top of the brickwork when used in a corbel brickwork situation to provide 10mm<sub>2</sub>/M or 25mm<sub>2</sub>/M of airflow into the roof space.

#### Fitting Instructions:

The Over Fascia Ventilators (A) can be fixed in two ways.

- 1) Nailed directly to the brickwork by using masonry nails through the fixing holes provided and fitted tight up to the felt see (figure 1).
- 2) Fixed to a timber spacer batten fitted to the brickwork to push the Over Fascia Ventilator tight up against the felt see (figure 2).

Both over fascia ventilators can be easily cut to length using a fine toothed saw.

This product should be used in conjunction with other Manthorpe products to provide a complete roof ventilation system.