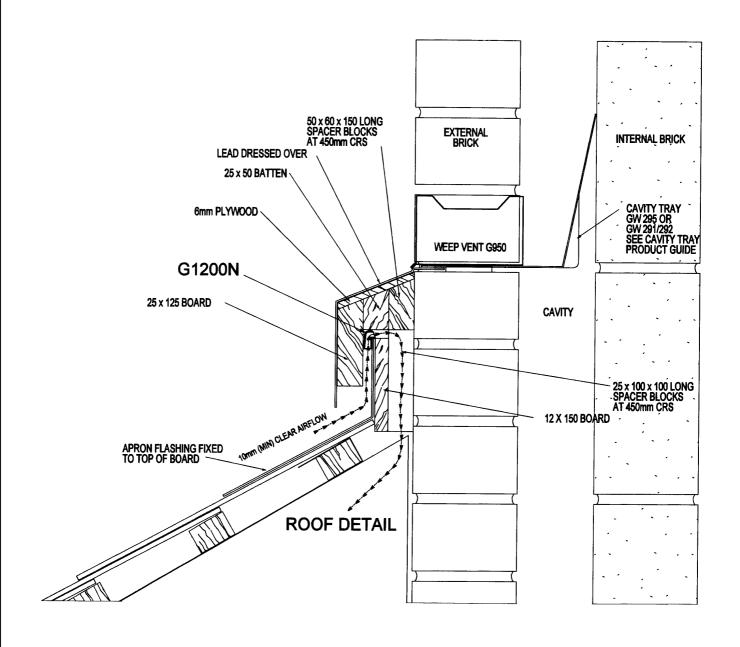

# OVER FASCIA VENTILATOR FITTED IN MONO PITCH ROOF DEATIL

CODE G1200N

#### **Description:**

The G1200N Over Fascia Ventilator can be fitted in a mono roof abutment detail to give 10mm<sub>2</sub>/M of high level ventilation when fitted as shown below.

MANTHORPE BUILDING PRODUCTS LTD MANTHORPE HOUSE