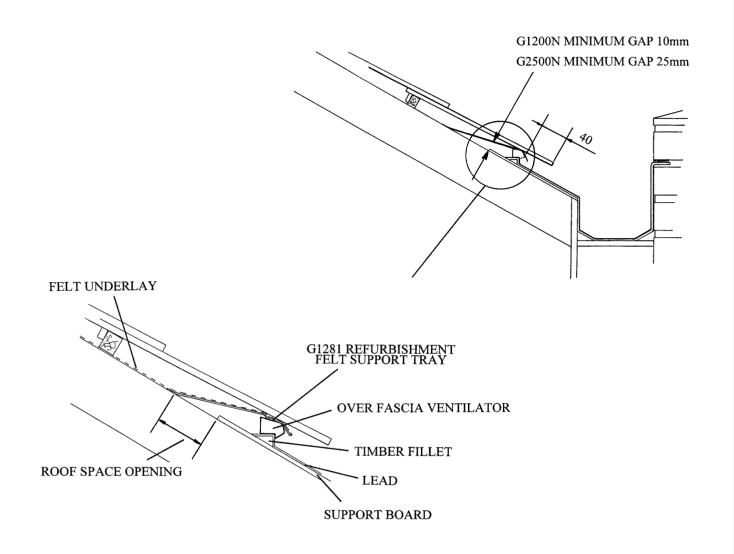

### **GENERAL FITTING FOR OVER FASCIA VENTILATORS** FITTED IN A VALLEY SITUATION

#### **Description:**

The G1200N and G2500N Over Fascia Ventilators can be fitted in a continuous run under tiles or slates when a parapet wall and valley detail is required to be ventilated to provide 10mm<sub>2</sub>/M (G1200N) or 25mm<sub>2</sub>/M (G2500N) of airflow into the roof space.

#### Fitting Instructions:

The Over Fascia Ventilators should be fitted as shown positioned 40mm under the front edge of the tile or slate on a timber fillet.

The G1281 Refurbishment Felt Support Tray should be positioned on top of the fascia vent and secured to the roof trusses as shown. Joints should be over lapped by a minimum of 150mm felt that should then be dressed over the tray as normal

Note: - The G1281 Refurbishment Felt Support Tray may require trimming of the front edge to enable a clear air flow passage into the vent.

MANTHORPE BUILDING PRODUCTS LTD | TEL: 01773 303 000 MANTHORPE HOUSE **BRITTAIN DRIVE** CODNOR GATE BUSINESS PARK