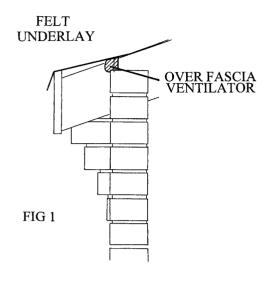

### **GENERAL FITTING FOR OVER FASCIA VENTILATORS** FITTED IN A CORBEL BRICK SITUATION

#### **Description:**

The G1200N and G2500N Over Fascia Ventilators can be fitted to the top of the brickwork when used in a corbel brickwork situation to provide 10mm<sub>2</sub>/M or 25mm<sub>2</sub>/M of airflow into the roof space.

#### Fitting Instructions:

The Over Fascia Ventilators (A) can be fixed in two ways.

- 1) Nailed directly to the brickwork by using masonry nails through the fixing holes provided and fitted tight up to the felt see (figure 1).
- 2) Fixed to a timber spacer batten fitted to the brickwork to push the Over Fascia Ventilator tight up against the felt see (figure 2).