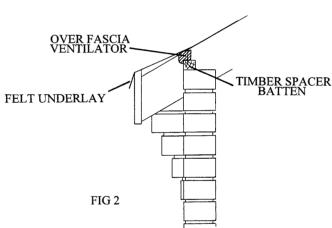

### **GENERAL FITTING FOR OVER FASCIA VENTILATORS** FITTED IN A CORBEL BRICK SITUATION

#### **Description:**

The G1200N and G2500N Over Fascia Ventilators can be fitted to the top of the brickwork when used in a corbel brickwork situation to provide 10mm<sub>2</sub>/M or 25mm<sub>2</sub>/M of airflow into the roof space.

#### Fitting Instructions:

The Over Fascia Ventilators (A) can be fixed in two ways.

- 1) Nailed directly to the brickwork by using masonry nails through the fixing holes provided and fitted tight up to the felt see (figure 1).
- 2) Fixed to a timber spacer batten fitted to the brickwork to push the Over Fascia Ventilator tight up against the felt see (figure 2).