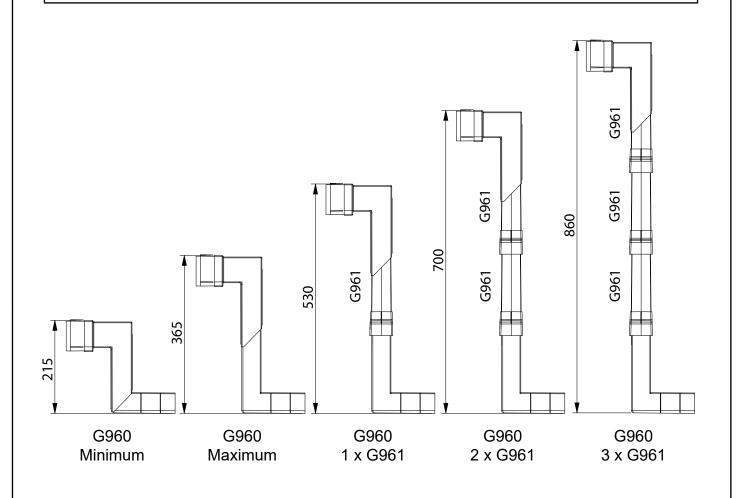

## **Course Heights**

G960 Telescopic Underfloor Void Ventilator with G930 airbrick using G961 extension sleeve to extend the product vertically.

### **Fitting Instructions**

The G961 Extension Sleeve is designed for use with the G960 or G965 Telescopic Underfloor Void Ventilator. Push the required number of extensions together and onto the ventilator in either the horizontal or vertical direction. Multiple extension sleeves can be used.