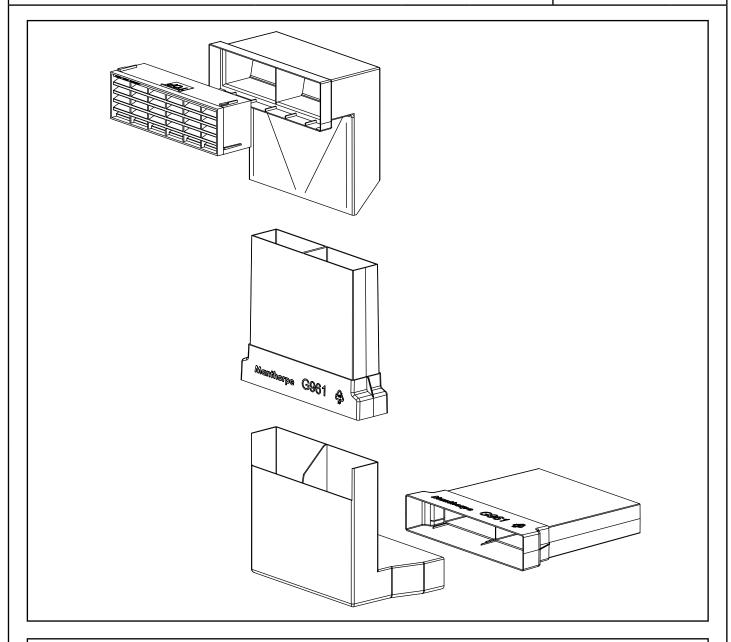

### **Placement Options**

The G961 Extension Sleeve can be used to increase the vertical or horizontal span of a telescopic underfloor ventilator.

The exploded drawing above shows placement and orientation of the G961when extending the G960 telescopic underfloor vent in both the vertical and horizontal directions. The G930 Airbrick is shown as part of the wider possible assembly.

The G961 can also be used in conjunction with the G965 Dual Extended Underfloor Ventilator if required.

Please note these are not structural load bearing products. Drawings are illustrative only.

| MANTHORPE BUILDING PRODUCTS LTD<br>MANTHORPE HOUSE                          | TEL: 01773 303 000<br>FAX: 01773 303 300                              | DRN<br>M.O. 01/08/03               | ISSUE DRN<br>D.W. 21/04/22                                                       | DRG No   | Issue              |
|-----------------------------------------------------------------------------|-----------------------------------------------------------------------|------------------------------------|----------------------------------------------------------------------------------|----------|--------------------|
| BRITTAIN DRIVE<br>CODNOR GATE BUSINESS PARK<br>RIPLEY<br>DERBYSHIRE DE5 3ND | EMAIL:<br>mbp.care@manthorpebp.co.uk<br>WEB:<br>www.manthorpebp.co.uk | of continuous d<br>product range a | naintains a policy<br>evelopment of its<br>and reserves the<br>the specification | MBP 8059 | <b>3</b><br>1 of 2 |