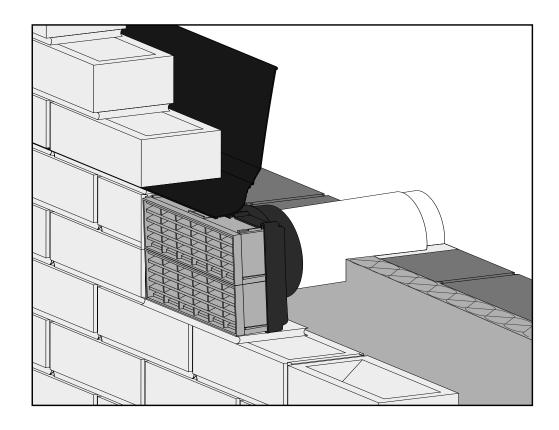

#### **Description**

The Thru-Air product is designed to provide a ventilation outlet/inlet using a 4/5/6inch Telescopic pipe to a Manthorpe single/double/triple airbrick. Each thru...air unit allows for an extraction system to be conveniently built into the brickwork, eliminating the need for retrospective core drilling. The telescopic element allows the installer to extend or reduce the length of the pipe to suit the thickness of the wall and ducting connection.

### **Fitting Instructions**

Build the Thru-Air product into the brickwork as the masonry proceeds. The placement of the product is determined by the position of the internal extraction system. The product must be installed angled slightly down towards the external brickwork to allow for any condensation build up to drain out via the Airbricks. If required the detail can be finished off with a suitable cavity tray (including weep vents) above the product to prevent water ingress.