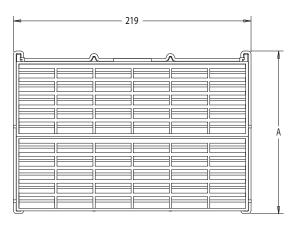

**Product Information Sheet** 

Thru-Air® Airbrick Extraction Outlets

Code: G940/G941/G942/G943

| Dimensions (mm) | G940  | G941  | G942  | G943  |
|-----------------|-------|-------|-------|-------|
| Α               | 80    | 150   | 150   | 218   |
| ВØ              | 100   | 100   | 121.5 | 146.5 |
| cø              | 103.5 | 103.5 | 125   | 150   |