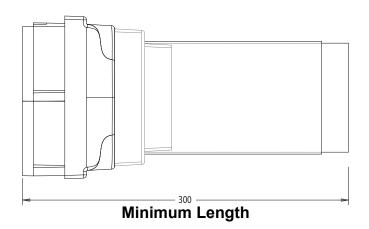

#### **Description**

The Thru-Air product is designed to provide a ventilation outlet/inlet using a 4/5/6inch Telescopic pipe to a Manthorpe single/double/triple airbrick. Each thru...air unit allows for an extraction system to be conveniently built into the brickwork, eliminating the need for retrospective core drilling. The telescopic element allows the installer to extend or reduce the length of the pipe to suit the thickness of the wall and ducting connection.

**Product Information Sheet** 

Thru-Air® Airbrick Extraction Outlets

Code: G940/G941/G942/G943

| Dimensions (mm) | G940  | G941  | G942  | G943  |
|-----------------|-------|-------|-------|-------|
| Α               | 80    | 150   | 150   | 218   |
| ВØ              | 100   | 100   | 121.5 | 146.5 |
| cø              | 103.5 | 103.5 | 125   | 150   |