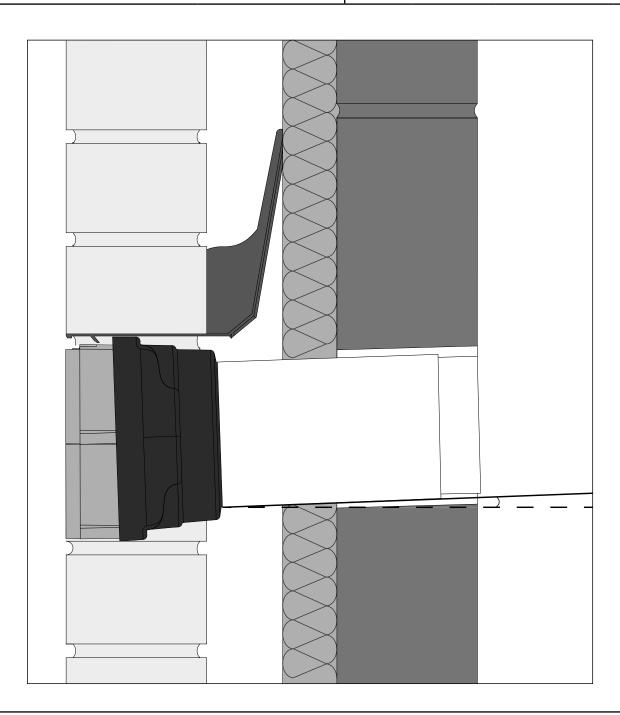

### **Fitting Instructions**

Build the Thru-Air product into the brickwork as the masonry proceeds. The placement of the product is determined by the position of the internal extraction system. The product must be installed angled slightly down towards the external brickwork to allow for any condensation build up to drain out via the Airbricks. If required the detail can be finished off with a suitable cavity tray (including weep vents) above the product to prevent water ingress.