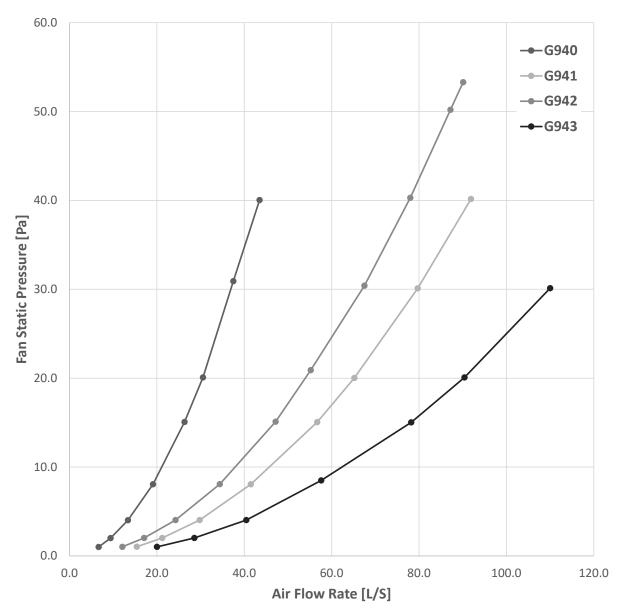

## Aerodynamic Characteristics Of Thru-Air®Range

| G940 | Dp [Pa]   | 1.01  | 2.01  | 4.02  | 8.07  | 15.07 | 20.08 | 30.91  | 40.04 | -     | -     |
|------|-----------|-------|-------|-------|-------|-------|-------|--------|-------|-------|-------|
|      | Vol [l/s] | 6.66  | 9.40  | 13.37 | 19.10 | 26.32 | 30.54 | 37.49  | 43.50 | -     | -     |
| G941 | Dp [Pa]   | 1.04  | 2.02  | 4.04  | 8.07  | 15.06 | 20.02 | 30.10  | 40.16 | -     | -     |
|      | Vol [l/s] | 15.40 | 21.24 | 29.78 | 41.51 | 56.70 | 65.20 | 79.70  | 91.90 | -     | -     |
| G942 | Dp [Pa]   | 1.03  | 2.02  | 4.03  | 8.08  | 15.10 | 20.90 | 30.40  | 40.30 | 50.20 | 53.30 |
|      | Vol [l/s] | 12.10 | 17.07 | 24.25 | 34.41 | 47.17 | 55.20 | 67.50  | 78.00 | 87.20 | 90.10 |
| G943 | Dp [Pa]   | 1.02  | 2.02  | 4.04  | 8.50  | 15.03 | 20.08 | 30.12  | -     | -     | -     |
|      | Vol [l/s] | 20.02 | 28.57 | 40.46 | 57.60 | 78.20 | 90.40 | 110.00 | -     | -     | -     |