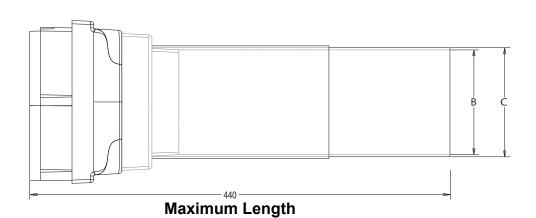

**Product Information Sheet** 

Thru-Air® Airbrick Extraction Outlets

Code: G940/G941/G942/G943

| Dimensions (mm) | G940  | G941  | G942  | G943  |
|-----------------|-------|-------|-------|-------|
| Α               | 80    | 150   | 150   | 218   |
| ВØ              | 100   | 100   | 121.5 | 146.5 |
| cø              | 103.5 | 103.5 | 125   | 150   |