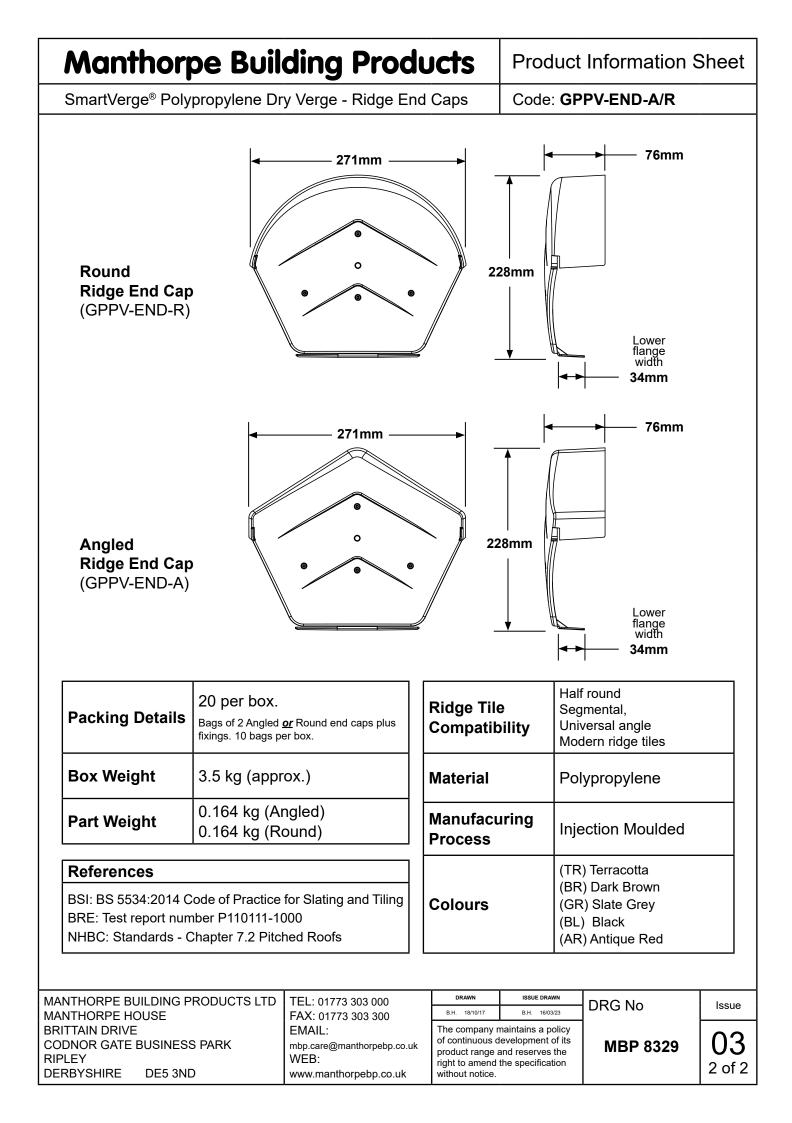

## **Manthorpe Building Products**

Product Information Sheet

SmartVerge<sup>®</sup> Polypropylene Dry Verge - Ridge End Caps

Code: GPPV-END-A/R

## Description

The Polypropylene Ridge End Caps are designed to work in conjunction with the SmartVerge Polypropylene Dry Verge Systems, both handed and ambidextrous, to provide a neat and attractive finish for most makes of round and angled concrete ridge tiles.

The Ridge End Caps provide durable protection at each end of the ridge, eliminating problems caused by water penetration whilst preventing the entry of birds and large insects into the roof cavity. Each Ridge End Cap is supplied with fixings and can be quickly and easily fixed directly to the ridge batten(s) in all weather conditions.

## Features

- Fast and easy to install, dry fix verge system.
- Suits both round and angled, concrete and clay ridges.
- Suitable for most makes of half round, segmental, universal angle & modern ridge tiles.
- Provides a mechanically fixed, mortar-free solution.
- Protects the ridge end from exposure to the elements.
- Also helps to prevent the entry of birds and large insects.
- Suitable for both new build and refurbishment details.
- Can be installed on roof pitches between 15° and 55°.
- Drains moisture away from the wall to prevent staining.
- Manufactured from UV stabilised polypropylene.
- Available in a range of colours to suit various roof types.
- System independently wind tunnel tested at the BRE.