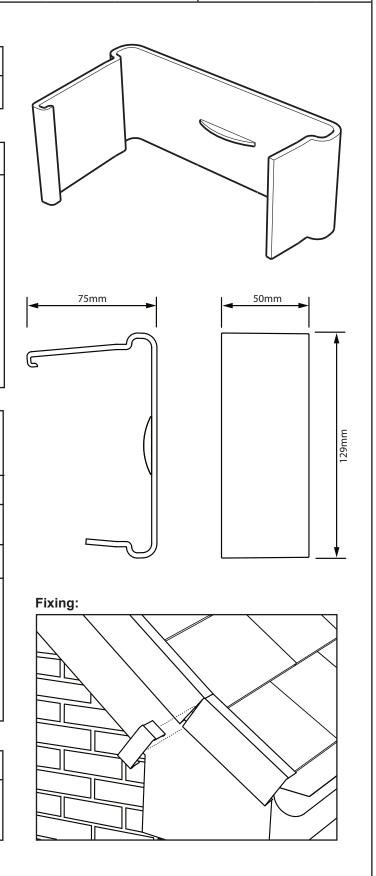

## **Description:**

The Manthorpe SmartVerge<sup>®</sup> Linear Dry Verge Unions can be used to cover a joint where two **GLV-LH** or **GLV-RH** Linear Verge Units abut each other.

For roofs where the bottom course tiles are tilted upwards, a **GLV-VU** Verge Union Clip should be used to join two Linear Verge Units abuting at different angles.

The Manthorpe SmartVerge<sup>®</sup> Verge Union is available in Slate Grey, Black, Terracotta and Dark Brown to compliment the full range of Linear Dry Verge Units.

| PACKING DETAILS          | Verge Union Pack contains 2 Verge<br>Unions plus Fixing Instructions.           |  |  |  |  |
|--------------------------|---------------------------------------------------------------------------------|--|--|--|--|
|                          | 10 Packs per Box.                                                               |  |  |  |  |
| WEIGHT                   | 1.42 Kg per Box                                                                 |  |  |  |  |
| MATERIAL                 | Unplasticized Polyvinyl<br>Chloride (uPVC)                                      |  |  |  |  |
| MANUFACTURING<br>PROCESS | Injection Moulded                                                               |  |  |  |  |
| COLOUR<br>VARIATIONS     | Slate Grey (GR)<br>Black (BL)<br><sup>Terracotta</sup> (TR)<br>Dark Brotta (TR) |  |  |  |  |