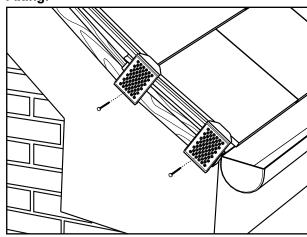

## **Description:**

The Manthorpe SmartVerge® Linear Dry Verge Fixing Clip can be used to provide additional fixing points along the verge when fixing the **GLV-LH** or **GLV-RH** Linear Verge Units.

The **GLV-FC** Fixing Clip can be nailed to an additional batten strip fixed to the underside of the verge. The first Linear Verge Unit is then clipped securely over the Fixing Clip providing a strong fix to the eaves.

For roofs where the bottom course tiles are tilted upwards, two Fixing Clips can be used to secure a cut section of Linear Verge Unit to the verge, a third Fixing Clip should then be used to start the continuous run.

The design can be used on both the left and right hand verges and is completely concealed after installation of the system.

| PACKING DETAILS       | Fixing Clip Pack contains 2 Fixing Clips, 2 Nails and Fixing Instructions.  10 Packs per Box. |
|-----------------------|-----------------------------------------------------------------------------------------------|
| WEIGHT                | 1.0 Kg per Box                                                                                |
| MATERIAL              | Unplasticized Polyvinyl<br>Chloride (uPVC)                                                    |
| MANUFACTURING PROCESS | Injection Moulded                                                                             |
| COLOUR<br>VARIATIONS  | Slate Grey (GR)<br>(not visible when installed)                                               |