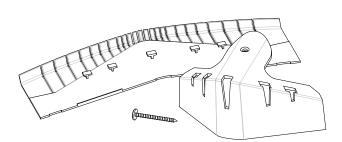

## Description

**Hip End Closer** 

Part of the Manthorpe dry fix roofing range, the Hip End Closer is a cost effective dry fix alternative to mortaring in the end of a roll-out hip system, without resorting to expensive block end hip tiles.

The flexible front face allows the product to conform to any of the market leading hip tiles, providing a neat closing solution to the end of the hip roof without having to mix up a small amount of mortar for an otherwise completely dry fix system.