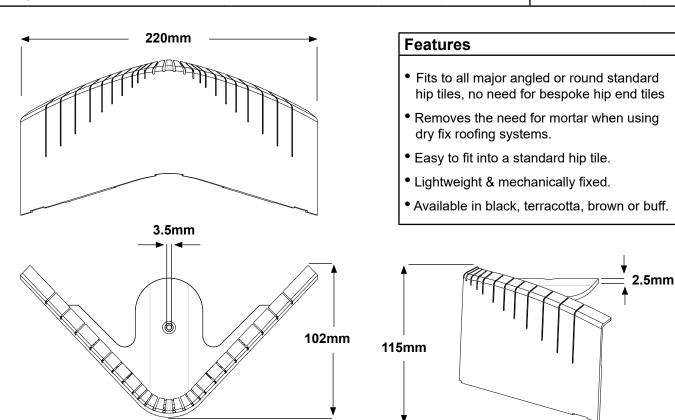

## Description

**Hip End Closer** 

Part of the Manthorpe dry fix roofing range, the Hip End Closer is a cost effective dry fix alternative to mortaring in the end of a roll-out hip system, without resorting to expensive block end hip tiles.

The flexible front face allows the product to conform to any of the market leading hip tiles, providing a neat closing solution to the end of the hip roof without having to mix up a small amount of mortar for an otherwise completely dry fix system.

| Part Weight            | 0.09 kg                  |  |  |
|------------------------|--------------------------|--|--|
| Box Qty                | 10                       |  |  |
| Material               | Polypropylene            |  |  |
|                        | Black, Buff, Terracotta, |  |  |
| Colours (front filler) | Brown                    |  |  |