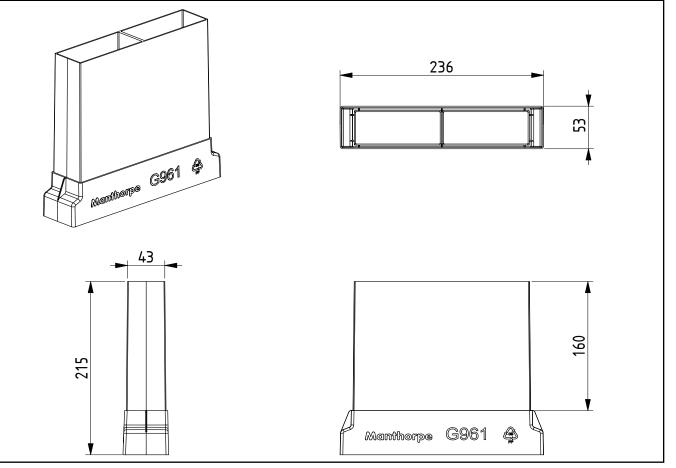

## Manthorpe Building Products Product Information Sheet Telescopic Underfloor Void Ventilator - Extension Sleeve Code: G961

| Colour                | Black                                                                         |
|-----------------------|-------------------------------------------------------------------------------|
| Packing Details       | 20 per box                                                                    |
| Weight                | 0.18 kg per part. 4 kg per box.                                               |
| Material              | Polypropylene                                                                 |
| Maunfacturing Process | Injection Moulded                                                             |
| Free Area             | 6,450 mm <sup>2</sup> with G930 airbrick<br>(7,000 mm <sup>2</sup> G961 only) |
| Vertical Extension    | 150 mm (2 courses)                                                            |
| Horizontal Extension  | 185 mm                                                                        |

## Description

The G961 Extension Sleeve is designed for use with the Manthorpe range of telescopic underfloor void ventilators.

Each sleeve allows for an additional 150mm of extension, this equates to an additional two course when used vertically. Alternatively, the sleeve can be pushed onto the base of the G960 or G965 telescopic ventilators to provide horizontal extension through larger cavities or wider internal blockwork.