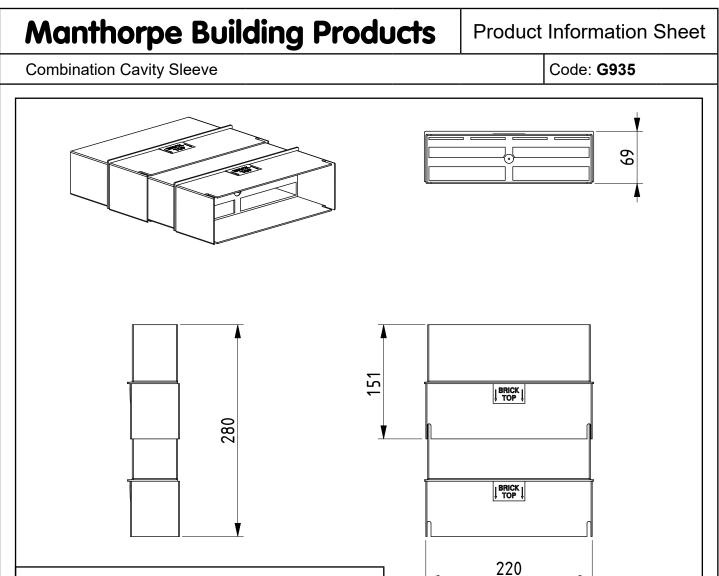

## Description

The G935 Cavity Sleeve is designed to fit to the back of a G930 Airbrick to provide through wall ventilation horizontally accross the cavity. As with the G930 airbrick it can be stacked to form  $9" \times 6"$  or  $9" \times 9"$  formations.

A telescopic ability enables the G935 to adjust to fit cavity widths of 50mm to 100mm. Further horizontal extension is possible with the addition of extra units.

Please note this is a not a structural load bearing product. Drawings are illustrative only.