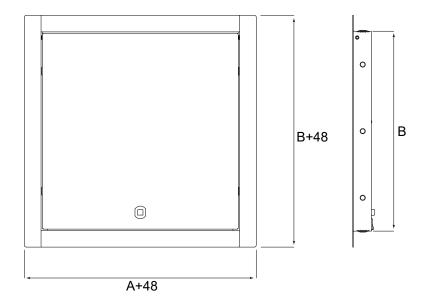

| Dimension Table: |        |        |
|------------------|--------|--------|
| Product Code:    | A (mm) | B (mm) |
| GL150F / GL151F  | 200    | 150    |
| GL130F / GL131F  | 300    | 300    |
| GL450F / GL451F  | 450    | 450    |