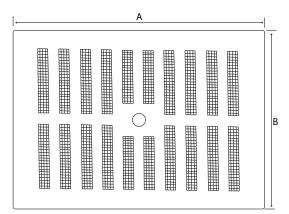

## **Description:**

Manthorpe's Ajustable Flyscreen Vent is available in three handy sizes, for covering a single, double and triple brick aperture. The product is easily surface mounted using four No. 6 gauge round head screws of appropriate length. The vent is suitable for both interior / exterior fresh air ventilation and warm air systems. The adjustable faceplate for airflow control can be used to reduce or completely close off airflow. To clean the product simply wash in soapy water.

| Product<br>Code: | Dimension A: | Dimension B: | Free Ventilation<br>Area: | Material:     |
|------------------|--------------|--------------|---------------------------|---------------|
| AV903            | 229mm (9")   | 76mm (3")    | 2,240mm²                  | White Plastic |
| AV906            | 229mm (9")   | 152mm (6")   | 4,680mm²                  | White Plastic |
| AV909            | 229mm (9")   | 229mm (9")   | 6,350mm²                  | White Plastic |