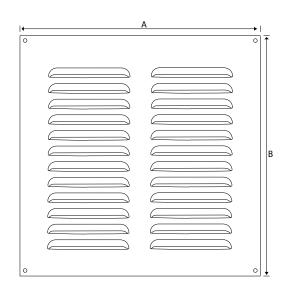

| Product Code: | Dimension A: | Dimension B: | Free Ventilation Area: | Material:                   |
|---------------|--------------|--------------|------------------------|-----------------------------|
| AV603         | 229mm (9")   | 76mm (3")    | 3,400mm²               | Satin Anodised<br>Aluminium |
| AV606         | 229mm (9")   | 152mm (6")   | 6,800mm²               | Satin Anodised<br>Aluminium |
| AV609         | 229mm (9")   | 229mm (9")   | 10,200mm²              | Satin Anodised<br>Aluminium |