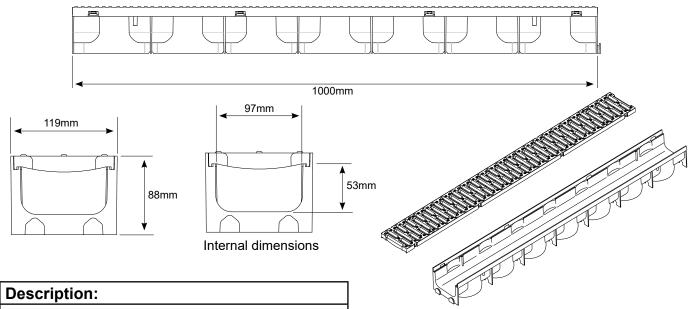

### 1m SmartDrain - Overview

CODE GPD-1000

The Manthorpe 1m linear drainage channel is an easy and effective way of removing unwanted standing water into a domestic drain. The channel and grate have been independently load tested and gained an A15 load rating.

#### Features:

Easy to fit and maintenance free.

Sections slot together making installation quicker and easier.

Can be cut down to any length with the clip reusable at 6 points along its length.

Multiple rainwater exit points with easy cut-out features for added choice and versatillity.