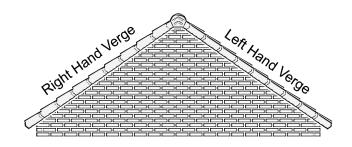

Illustration shows left and right hand verge units as viewed from outside the building.

Note: careful attention should be taken when specifying 'left' and 'right.'

MANTHORPE BUILDING PRODUCTS LTD
MANTHORPE HOUSE
RRITTAIN DRIVE