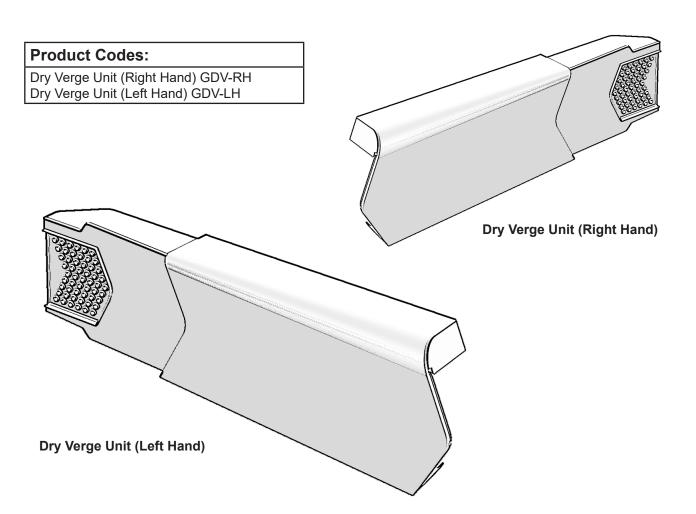

Illustration shows left and right hand verge units as viewed from outside the building.

Note: careful attention should be taken when specifying 'left' and 'right.'

MANTHORPE BUILDING PRODUCTS LTD
MANTHORPE HOUSE
RRITTAIN DRIVE