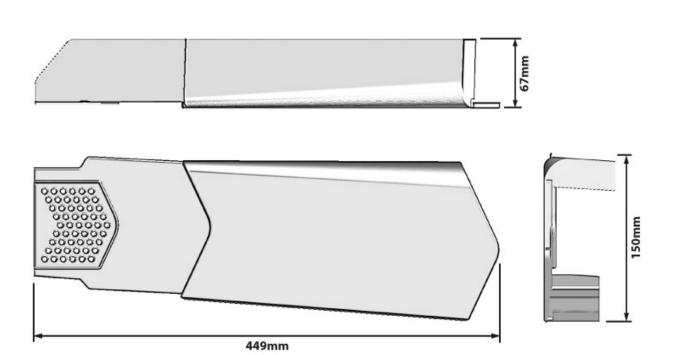

#### **BS 8612 Specifications**

- Independently tested to conform with the requirements of BS 8612.
- Performance data for the tests conducted on this product is available upon request.

| BATTEN GAUGE<br>COMPATABILITY | 280mm to 345mm                                                                                |
|-------------------------------|-----------------------------------------------------------------------------------------------|
| ROOF PITCH<br>COMPATABILITY   | 15° to 55°                                                                                    |
| PACKING DETAILS               | Dry Verge pack contains 10 left or right handed verge units  3 Packs per Box (30 units total) |
| WEIGHT                        | 14.5kg per Box                                                                                |
| MATERIAL                      | Unplasticized Polyvinyl<br>Chloride (uPVC)                                                    |
| MANUFACTURING PROCESS         | Injection Moulded                                                                             |
| COLOUR<br>VARIATIONS          | Terracotta (TR)                                                                               |
|                               | Dark Brown (BR)                                                                               |
|                               | Slate Grey (GR)                                                                               |
|                               | White (WH)                                                                                    |
|                               | Black (BL)                                                                                    |