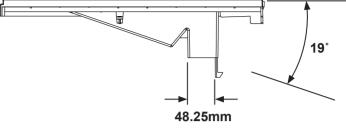

#### **Features**

- In-line and discreet low profile design.
- 4mm louvred flyscreen grill.
- Integral sidelock clip to ensure secure fit.
- Range of profiles and colours available.
- Profiles suit all top tile manufacturers.
- Fully independently wind tunnel tested.
- Base outlet feeds directly into roof space.
- Adaptor available for mechanical extraction.
- Suitable for use down to a 20° roof pitch.