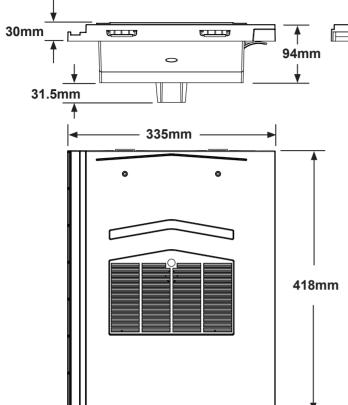

The flat vent is designed to replace a single tile and maintain an unbroken appearance to the roofline whether used at high or low level. The tortured path through the 4mm louvred grill and internal weathering geometry is designed to maintain a 10k mm<sup>2</sup> of airflow whilst channelling any water ingress out of the vent and on to the roof covering.

| Part Weight     | 1.08 kg                                         |
|-----------------|-------------------------------------------------|
| Box Qty         | 4                                               |
| Materials - Top | PVC                                             |
| Base            | Polypropylene                                   |
| Colours         | Terracotta, Grey, Black,<br>Brown & Antique Red |
| Free Airflow    | 10,000 mm² per unit                             |