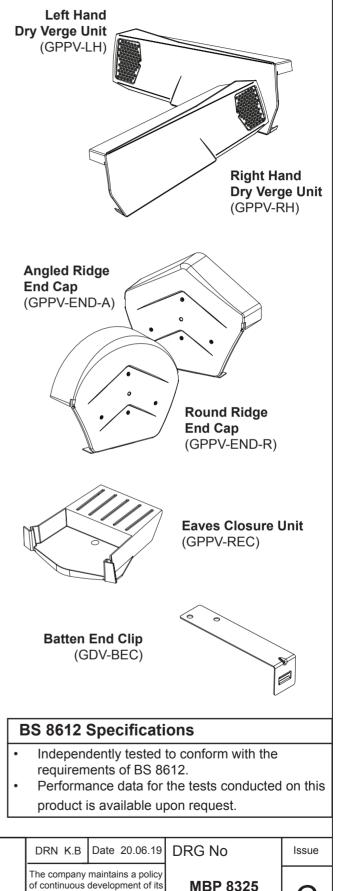

## Description

The SmartVerge Polypropylene dry verge system is a fast and effective method for finishing the verge of roof that has been fitted with small or large format, interlocking tiles. The individual verge units cap the end of each course of tiles to provide an unobtrusive, weatherproof cover whilst preserving the 'stepped' appearance of the roof tiles. The system is mechanically fixed and can be installed in all weather conditions without the need for mortar.

The units have been designed to be compatible with both small and large format interlocking concrete tiles available in the UK.

The angled or round Ridge End Caps can be used to protect the end of the ridge while the Eaves Closure fixes at the base of the verge, securing the first unit and preventing access for birds and large insects. The batten end clip allows for a secure nail fixing into the end grain of the tiling battens.