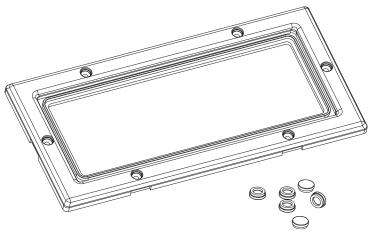

## **Description**

The mounting frame for the Airbrick Flood Defence is designed to be as a permanent installation around a 9"x3" airbrick, to then be used as a means of attaching the removable cover over to block out flood waters. There is a channel on the back of the frame to run a thick bead of exterior frame sealant around to seal the frame to the wall, preventing ingress of water. The frame is secured into the wall by screws into the surrounding brickwork which can then be covered with the caps provided. The frame is available in a variety of colours to match most types of wall covering.

| Specification            |                                                              |
|--------------------------|--------------------------------------------------------------|
| Colours - Frame          | Brown Buff<br>Terracotta Grey<br>Blue/Black White            |
| Packing Details          | Sealed in a bag with fitting instructions, 10 units in a box |
| Weight                   | 0.071kg                                                      |
| Material                 | Polypropylene                                                |
| Manufacturing<br>Process | Injection moulded                                            |