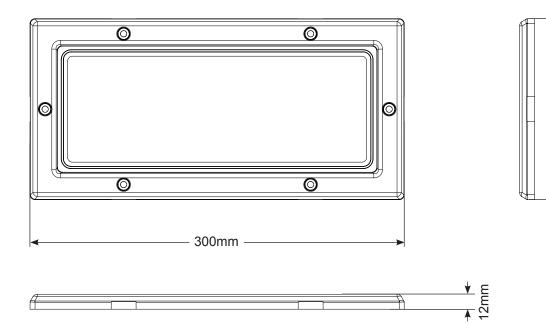

## Airbrick Flood Defence Frame

CODE G980

## **Description**

The mounting frame for the Airbrick Flood Defence is designed to be as a permanent installation around a 9"x3" airbrick, to then be used as a means of attaching the removable cover over to block out flood waters. There is a channel on the back of the frame to run a thick bead of exterior frame sealant around to seal the frame to the wall, preventing ingress of water. The frame is secured into the wall by screws into the surrounding brickwork which can then be covered with the caps provided. The frame is available in a variety of colours to match most types of wall covering.

| Specification            |                                                              |
|--------------------------|--------------------------------------------------------------|
| Colours - Frame          | Brown Buff<br>Terracotta Grey<br>Blue/Black White            |
| Packing Details          | Sealed in a bag with fitting instructions, 10 units in a box |
| Weight                   | 0.071kg                                                      |
| Material                 | Polypropylene                                                |
| Manufacturing<br>Process | Injection moulded                                            |