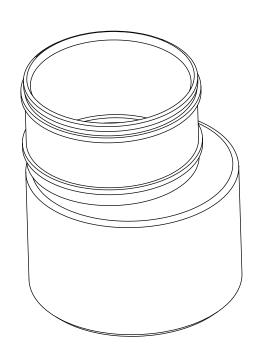

## **Reduction Adaptor**

CODE GRPA/3

#### **Description:**

The GRPA/3 Reduction Adaptor is designed for reducing 4" ducting and flexible pipes in order to make connection to 3" ventilation products possible.

| MA  | NTHORPE BUILDING PRODUCTS LTD |
|-----|-------------------------------|
| MA  | NTHORPE HOUSE                 |
| BR  | ITTAIN DRIVE                  |
| CO  | DNOR GATE BUSINESS PARK       |
| RIF | PLEY                          |
| DE  | RBYSHIRE                      |
| DF  | 5.3ND                         |