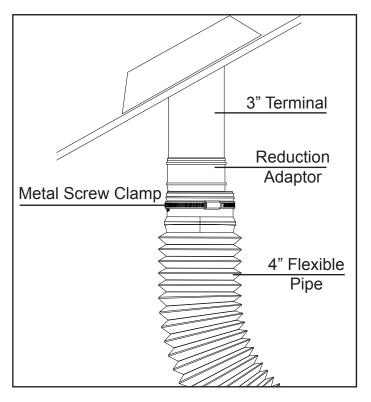

## **Reduction Adaptor**

CODE GRPA/3

### **Fitting Instructions:**

The GRPA/3 Reduction Adaptor should simply be pushed inside the 4" diameter flexible pipe being used.

| COLOURS                      | Black                            |
|------------------------------|----------------------------------|
| PACKING DETAILS              | Packed in 10's per cardboard box |
| WEIGHT                       | 2kg per box                      |
| MATERIAL                     | PVC                              |
| MANUFACTURING PROCESS        | Injection Moulded                |
| FREE AIRFLOW mm <sup>2</sup> | 5400mm <sup>2</sup>              |

#### **Description:**

The GRPA/3 Reduction Adaptor is designed for reducing 4" ducting and flexible pipes in order to make connection to 3" ventilation products possible.

| MA  | NTHORPE BUILDING PRODUCTS LTD |
|-----|-------------------------------|
| MA  | NTHORPE HOUSE                 |
| BR  | ITTAIN DRIVE                  |
| CO  | DNOR GATE BUSINESS PARK       |
| RIF | PLEY                          |
| DE  | RBYSHIRE                      |
| DF  | 5.3ND                         |