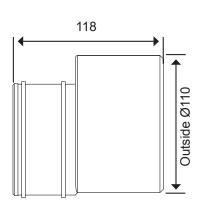

### **Fitting Instructions:**

The GRPA/3 Reduction Adaptor should simply be pushed inside the 4" diameter flexible pipe being used.

| COLOURS                      | Black                            |
|------------------------------|----------------------------------|
| PACKING DETAILS              | Packed in 10's per cardboard box |
| WEIGHT                       | 2kg per box                      |
| MATERIAL                     | PVC                              |
| MANUFACTURING PROCESS        | Injection Moulded                |
| FREE AIRFLOW mm <sup>2</sup> | 5400mm <sup>2</sup>              |

#### **Description:**

The GRPA/3 Reduction Adaptor is designed for reducing 4" ducting and flexible pipes in order to make connection to 3" ventilation products possible.

| MA  | NTHORPE BUILDING PRODUCTS LTD |
|-----|-------------------------------|
| MA  | NTHORPE HOUSE                 |
| BR  | ITTAIN DRIVE                  |
| CO  | DNOR GATE BUSINESS PARK       |
| RIF | PLEY                          |
| DE  | RBYSHIRE                      |
| DF  | 5.3ND                         |