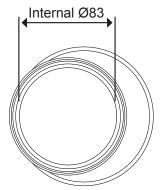

### **Fitting Instructions:**

The GRPA/3 Reduction Adaptor should simply be pushed inside the 4" diameter flexible pipe being used.

| COLOURS                      | Black                            |
|------------------------------|----------------------------------|
| PACKING DETAILS              | Packed in 10's per cardboard box |
| WEIGHT                       | 2kg per box                      |
| MATERIAL                     | PVC                              |
| MANUFACTURING PROCESS        | Injection Moulded                |
| FREE AIRFLOW mm <sup>2</sup> | 5400mm <sup>2</sup>              |

#### **Description:**

The GRPA/3 Reduction Adaptor is designed for reducing 4" ducting and flexible pipes in order to make connection to 3" ventilation products possible.

| MA  | NTHORPE BUILDING PRODUCTS LTD |
|-----|-------------------------------|
| MA  | NTHORPE HOUSE                 |
| BR  | ITTAIN DRIVE                  |
| CO  | DNOR GATE BUSINESS PARK       |
| RIF | PLEY                          |
| DE  | RBYSHIRE                      |
| DF  | 5.3ND                         |