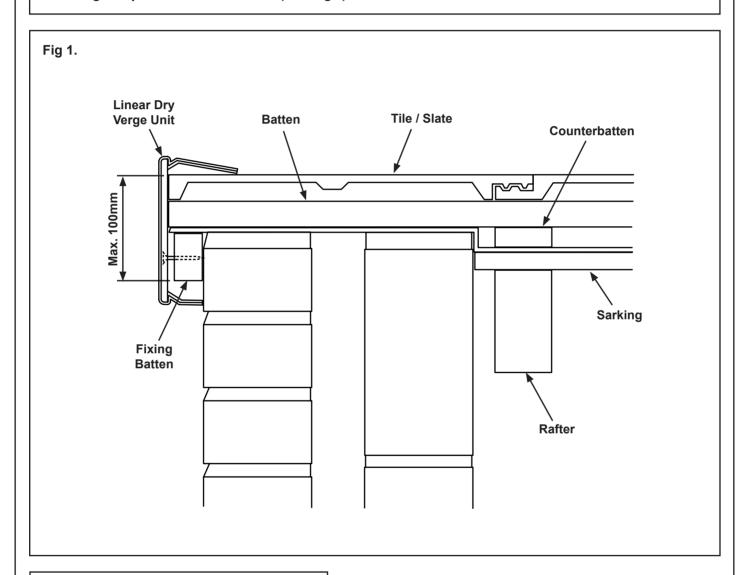

## SmartVerge® Linear Dry Verge System - Rigid Sarking

CODE GLV

### **Description:**

Roofing practice in Scotland and some parts of Northern England includes the use of rigid or semi-rigid boarding or sarking with counterbattens fitted directly above the rafters.

The Manthorpe SmartVerge® Linear Dry Verge System can be installed in all of the above details provided that the thickness of the verge does not exceed 100mm (See Fig 1).

N.B. The thickness of the verge should be measured from bottom of the fixing batten (where applicable) to the highest point of the slates/tiles (See Fig 1).