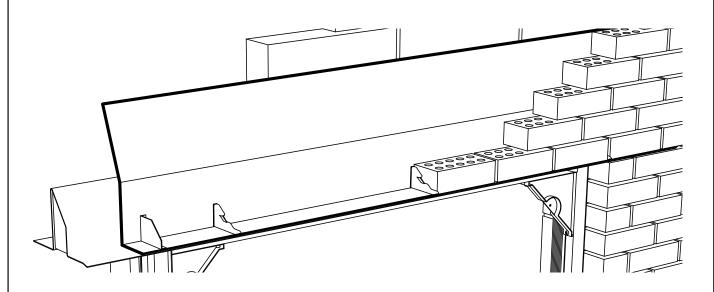

## PRODUCT DESCRIPTION

The Manthorpe range of Lintel Trays are fabricated in three different sizes to suit cavity widths up to 150mm and lintel heights of 230mm, they are avaliable in rolled lengths of 5 & 25 meters. Its pre-creased design enables the tray to be folded to suit a variety of lintels profiles and its rigidity allows it to be self supporting. This eliminates the need to build into the inner leaf wall.

Manthorpe's Lintel Trays are designed in response to NHBC and British Standard requirements. These state that cavity tray/dampproof protection should be provided over all openings.

The Lintel Tray is made of tough, durable polypropylene and will protect cavity wall lintels against corrosion from moisture. Any water collects on the top of the lintel tray and is contained by the stop ends. The water is then directed to the outside of the building through Peep or Weep Vents in the outer cavity.