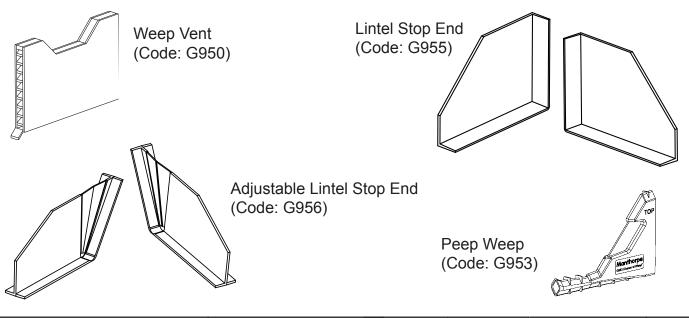

## Manthorpe Lintel Trays should be used with the following products:

MANTHORPE BUILDING PRODUCTS LTD MANTHORPE HOUSE BRITTAIN DRIVE CODNOR GATE BUSINESS PARK RIPLEY DERBYSHIRE DE5 3ND

TEL: 01773 303 000 FAX: 01773 303 300 EMAIL: