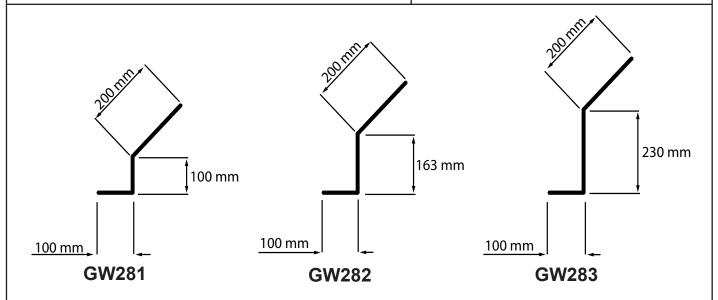

## Manthorpe Building Products

**Product Information Sheet** 

**Lintel Tray** 

Code: GW281, GW282, GW283

| PRODUCT CODE | PRODUCT HEIGHT | PRODUCT LENGTH | PRODUCT WEIGHT |
|--------------|----------------|----------------|----------------|
| GW281-5      | 400MM          | 5 METERS       | 1.5 KG         |
| GW281-25     | 400MM          | 25 METERS      | 8.0 KG         |
| GW282-5      | 463MM          | 5 METERS       | 2.0 KG         |
| GW282-25     | 463MM          | 25 METERS      | 10.0 KG        |
| GW283-5      | 530MM          | 5 METERS       | 2.5 KG         |
| GW283-25     | 530MM          | 25 METERS      | 11.5 KG        |