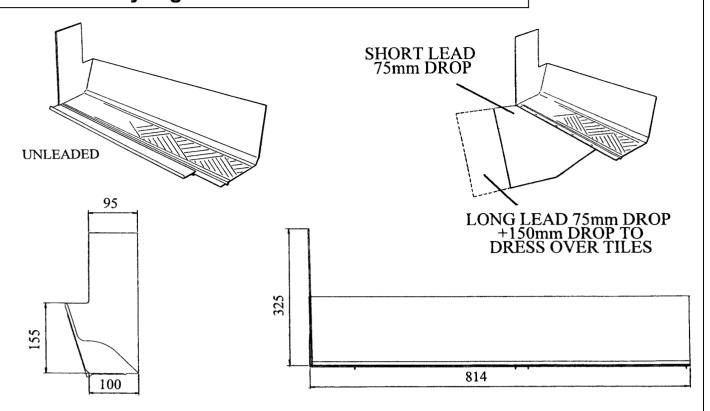

## Long Block / Stonework **Intermediate Tray Right Hand**

CODE **GW291 LBS** 

#### **Description:**

The GW291 LBS Long Right Hand Intermediate Tray suits low pitches in typically 150mm, 225mm coursing in either stonework or blockwork and has an upstand at one end only. This is so that the water can run out of the tray down the cavity tray system.

The flexible perpend protector attached to the tray prevents driving rain penetrating the outer wall and tracking across the masonry.

The tray has a unique front mortar clip that can be removed at any time once the mortar has set leaving a 25mm deep aperture into which the lead is inserted into and secured with lead wedges.

The GW291 LBS Long Right Hand Intermediate Tray can also be supplied with short or long lead securely attached with staples in either code 4 or code 5 (special order) lead.

Note: - When ordering trays please state roof pitch, course, height, and whether short or long lead is required.