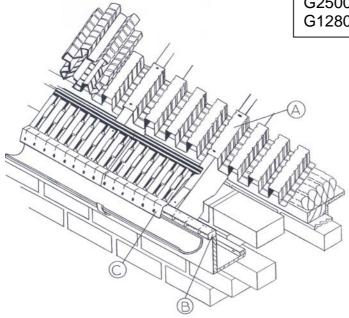

## **Combination Roofing Pack**

**CODE G1292** 

For more detailed information on the individual products see the product information sheet numbers below:-

G500 Roll Panel Ventilator MBP 8012 G2500N Over Fascia Ventilator MBP 8011 G1280 Felt Support Tray MBP 8025

**Fitting Instructions:** 

rolled out over the full length of the eaves and pulled to adjust to the correct roof truss centres then nailed or stapled down to secure in position as shown.

The G500 Roll Panel Ventilator (A) should be

The G2500N Over Fascia Ventilator (B) should be nailed to the top of the fascia board through the fixing holes provided along the full length of the eaves as shown.

The G1280 Felt Support Tray (C) should be used with timber fillets. The front "bobble" edge should be dressed down towards the gutter and either stapled or nailed into the position over the G2500N Over Fascia Vent. The first "bobble" of each tray should be used to locate the over lap of 25mm as each tray is 625mm long. Felt should be dressed over the G1280 Felt Support Tray as normal.