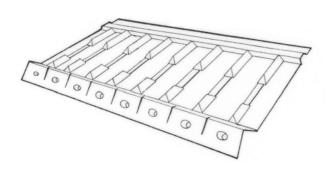

## **Description:**

The G1280 Felt Support Tray is designed to fit any rafter centres and provides support for the roofing felt. It eliminates the problem of rotting felt by sagging and retaining water at low-level eaves.

### **Fitting Instructions:**

The G1280 Felt Support Tray (A) should be used with timber fillets. The front "bobble" edge should be dressed down towards the gutter and either stapled or nailed into position.