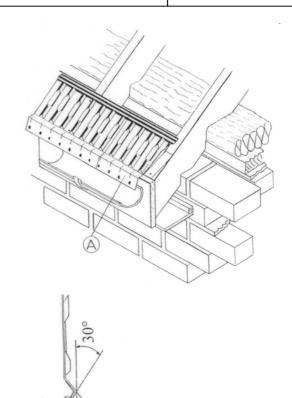

### **Fitting Instructions:**

The G1280 Felt Support Tray (A) should be used with timber fillets. The front "bobble" edge should be dressed down towards the gutter and either stapled or nailed into position.

The first "bobble" of each tray should be used to locate the over lap, felt should be dressed over the G1280 Felt Support Tray as normal.

Use in conjunction with other products from the Manthorpe range to provide a complete roof ventilation