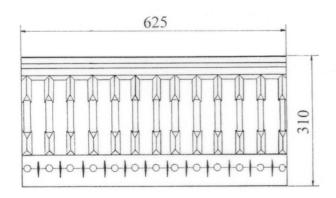

| COLOURS               | Black                 |
|-----------------------|-----------------------|
| PACKING DETAILS       | 50 Panels per box     |
| WEIGHT                | 5.7kg per box         |
| MATERIAL              | Lightweight Rigid PVC |
| MANUFACTURING PROCESS | Vacuum Formed         |