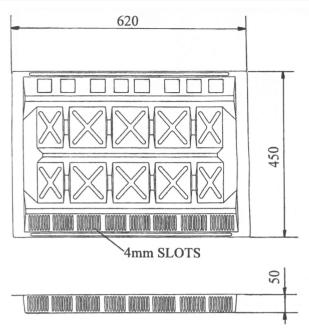

## **Cross Flow Fly Screen Eaves Panel Ventilator**

CODE **G625** 

The G625 Cross Flow Fly Screen Panel is designed for open eaves or cottage style situations and to provide a clear air passage between the roofs felt and loft insulation.

The fly screen section consists of evenly punched slots specifically designed to prohibit entrance of large insects but wide enough not to be blocked by debris, paint or water droplets (see BS5250 section 6)

The G625 is suitable for 600mm rafter centres and where 25mm of airflow is required.

| COLOURS               | Black                                                       |
|-----------------------|-------------------------------------------------------------|
| PACKING DETAILS       | 50 Panels per box                                           |
| WEIGHT                | 9.6kg per box                                               |
| MATERIAL              | Lightweight Rigid PVC                                       |
| MANUFACTURING PROCESS | Vacuum Formed                                               |
| FREE AIRFLOW          | 25,000mm²/M<br>equivalent to a<br>continuous gap of<br>25mm |