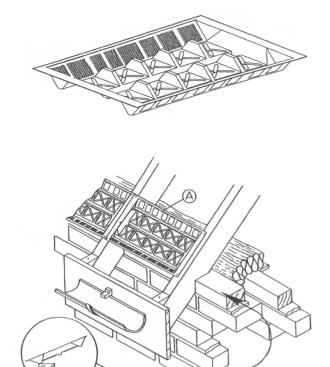

## **Fitting Instructions:**

The G625 Cross Flow Fly Screen Eaves Panel (A) should be positioned with the section over lapping the external brick course and either nailed or stapled to the rafters ensuring that the loft insulation is firmly tucked into the eaves as shown.

In certain low pitch situations an additional G500 Roll Panel will be required to ensure a clear air path over the insulation into the roof space.

Use in conjunction with other products from the Manthorpe range to provide a complete roof ventilation system.