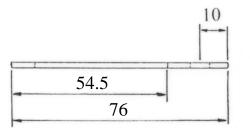

# Low Pitch & Flat Roof Soffit Ventilator

TOTAL LENGTH OF PRODUCT 2440 mm









## **Description:**

The G827 Flat Roof Soffit Ventilator is designed for a wide range of applications where the thick section soffit boards are used in the flat or sloping position and 25mm airflow is required.

The airflow passage consists of evenly spaced slots specifically sized to prohibit large insects gaining access but wide enough not to be blocked by debris, paint or water droplets (See BS5250 section 6).

|                          | -                                                     |  |  |
|--------------------------|-------------------------------------------------------|--|--|
| COLOURS                  | Brown, White                                          |  |  |
| PACKING DETAILS          | Packed in 10's in poly sleeve.                        |  |  |
| WEIGHT