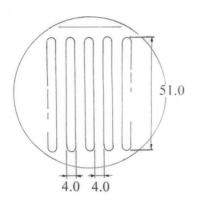

The airflow passage consists of evenly spaced slots specifically sized to prohibit large insects gaining access but wide enough not to be blocked by debris, paint or water droplets (See BS5250 section 6).

|                          | -                                                     |  |  |
|--------------------------|-------------------------------------------------------|--|--|
| COLOURS                  | Brown, White                                          |  |  |
| PACKING DETAILS          | Packed in 10's in poly sleeve.                        |  |  |
| WEIGHT                   | 6.4kg per pack                                        |  |  |
| MATERIAL                 | UPVC                                                  |  |  |
| MANUFACTURING<br>PROCESS | Extrusion                                             |  |  |
| FREE AIRFLOW             | 25,000mm²/M equivalent to a<br>continuous gap of 25mm |  |  |