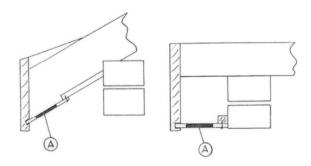

## **Fitting Instructions:**

The G827 Low Pitch & flat roof soffit ventilator (A) should be inserted into the rebated fascia board and then pushed up and securely screwed to either the soffit board or brick course as normal as shown.