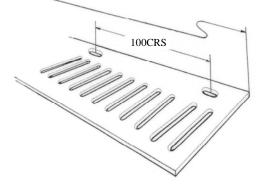

# Low Pitch & Flat Roof Soffit Ventilator

TOTAL LENGTH OF PRODUCT 2440 mm

The airflow passage consists of evenly spaced slots specifically sized to prohibit large insects gaining access but wide enough not to be blocked by debris, paint or water droplets (See BS5250 section 6).