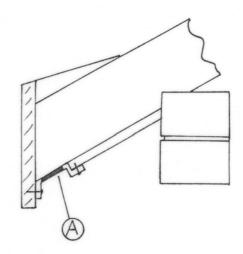

#### **Fitting Instructions:**

The soffit board should be cut 32mm short of the fascia board and fixed as normal.

The G821 Sloping Soffit Ventilator (A) should be securely screwed to the soffit board through the stepped mouth, and onto the fascia board using the fixing holes provided as shown.