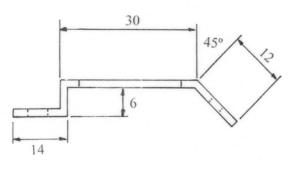

#### **Description:**

The G821 Sloping Soffit Ventilator is designed to provide the solution to ventilation for sloping eaves. The angled section ensures a positive fixing to the soffit board and prevents blocking of the ventilation.

#### **Fitting Instructions:**

The soffit board should be cut 32mm short of the fascia board and fixed as normal.

The G821 Sloping Soffit Ventilator (A) should be securely screwed to the soffit board through the stepped mouth, and onto the fascia board using the fixing holes provided as shown.