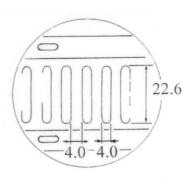

The airflow passage consists of evenly spaced slots specifically sized to prohibit large insects gaining access but wide enough not to be blocked by debris, paint or water droplets (See BS5250 section 6).

| T                        |                                                                    |
|--------------------------|--------------------------------------------------------------------|
| COLOURS                  | White, Brown,                                                      |
| PACKING DETAILS          | Packed in 10's in poly sleeve.                                     |
| WEIGHT                   | 2.8kg per pack                                                     |
| MATERIAL                 | UPVC                                                               |
| MANUFACTURING<br>PROCESS | Extrusion                                                          |
| FREE AIRFLOW             | 10,000mm <sup>2</sup> /M equivalent to a<br>continuous gap of 10mm |