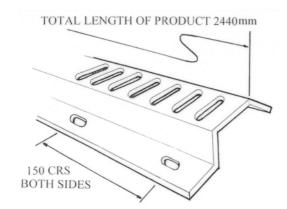

#### **Description:**

The G821 Sloping Soffit Ventilator is designed to provide the solution to ventilation for sloping eaves. The angled section ensures a positive fixing to the soffit board and prevents blocking of the ventilation.

The airflow passage consists of evenly spaced slots specifically sized to prohibit large insects gaining access but wide enough not to be blocked by debris, paint or water droplets (See BS5250 section 6).

### CODE **G821**