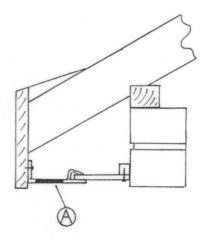

## **Fitting Instructions:**

The G825 Soffit Ventilator (A) should be securely screwed to the soffit board through the fixing holes provided as shown.

The soffit board (4mm – 12mm) should be pushed into the adjustable mouth of the soffit strip and fixed to the brick course as normal.