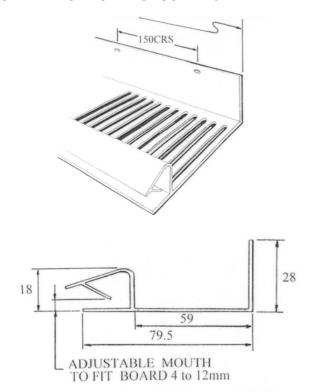

## **TOTAL LENGTH OF PRODUCT 2440mm**

The G825 Continuous Soffit Ventilator is designed to provide a solution to roof ventilation where a traditional soffit board is specified and 25mm of air flow is required.

The airflow passage consists of evenly spaced slots specifically sized to prohibit large insects gaining access but wide enough not to be blocked by debris, paint or water droplets (See BS5250 section 6).

## **Fitting Instructions:**

The G825 Soffit Ventilator (A) should be securely screwed to the soffit board through the fixing holes provided as shown.

The soffit board (4mm – 12mm) should be pushed into the adjustable mouth of the soffit strip and fixed to the brick course as normal.