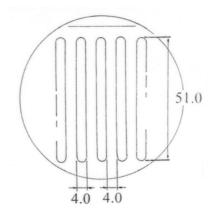

The airflow passage consists of evenly spaced slots specifically sized to prohibit large insects gaining access but wide enough not to be blocked by debris, paint or water droplets (See BS5250 section 6).

| COLOURS               | White, Brown,                                                         |
|-----------------------|-----------------------------------------------------------------------|
| PACKING DETAILS       | Packed in 10's in poly sleeve.                                        |
| WEIGHT                | 7.6kg per pack                                                        |
| MATERIAL              | UPVC                                                                  |
| MANUFACTURING PROCESS | Extrusion                                                             |
| FREE AIRFLOW          | 25,000mm <sup>2</sup> /M equivalent<br>to a continuous gap of<br>25mm |