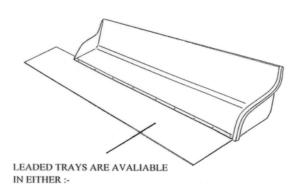

The GW295 Horizontal Tray can also be supplied with short, standard or long lead stapled and sealed to the tray in either code 4 or code 5 (special order).

| COLOURS                       | Black                                       |
|-------------------------------|---------------------------------------------|
| PACKING DETAILS               | Packed in 25's in cardboard box (unleaded). |
| WEIGHT                        | 12kg per box (unleaded)                     |
| MATERIAL                      | Polypropylene                               |
| MANUFACTURING PROCESS         | Injection Moulded                           |
| SUITABLE FOR<br>CAVITY WIDTHS | 50mm to 100mm                               |
| SUITABLE FOR PITCHES          | 17.5 to 50                                  |
| BED SIZE                      | 102.5mm                                     |