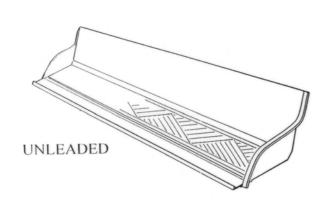

## **Horizontal Tray**

**CODE GW295** 

|               | CODE 4     | CODE 5      |
|---------------|------------|-------------|
| SHORT LEAD    | 75mm DROP  |             |
| STANDARD LEAD | 150mm DROP | 150 mm DROP |
| LONG LEAD     | 300mm DROP | 350mm DROP  |

### **Description:**

The GW295 Horizontal Tray is designed for straight horizontal abutments in new build situations. Integral stop ends and a hook feature removes the need for overlap of trays giving a total tray effective length of 900mm.

The tray has unique front mortar clips that can be easily removed once the mortar has set leaving a 25mm deep aperture into which the lead is inserted and secure with lead wedges.

Two G950 Weep Vents or G953 Diamond Weeps must be used in conjunction with this tray spaced at 450mm centres to meet current NHBC standards to drain away the collected water.