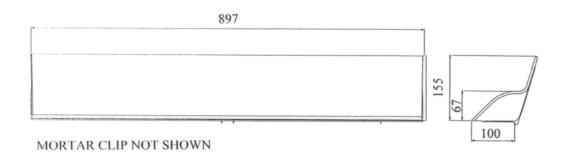

### **Description:**

The GW295 Horizontal Tray is designed for straight horizontal abutments in new build situations. Integral stop ends and a hook feature removes the need for overlap of trays giving a total tray effective length of 900mm.

The tray has unique front mortar clips that can be easily removed once the mortar has set leaving a 25mm deep aperture into which the lead is inserted and secure with lead wedges.

Two G950 Weep Vents or G953 Diamond Weeps must be used in conjunction with this tray spaced at 450mm centres to meet current NHBC standards to drain away the collected water.